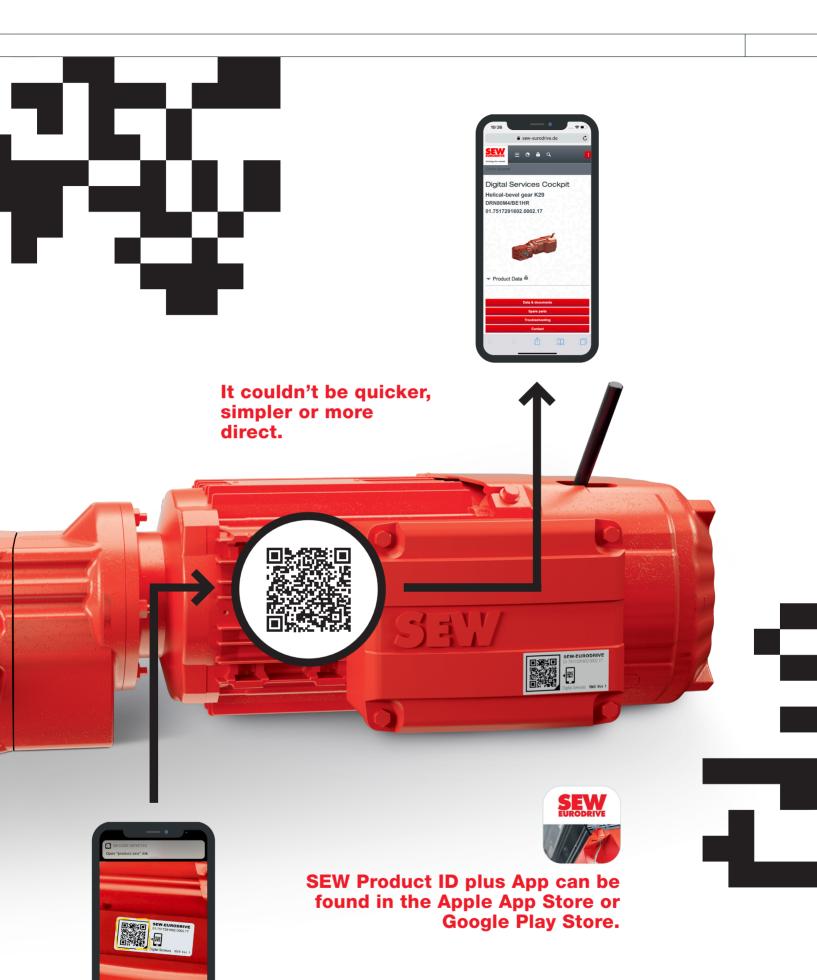

What's more, our new product label will save you even more time from now on. A customized adhesive label incorporating a QR code ensures super-fast, mobile access to our Online Support tool's Digital Services. You can scan this code directly from the label on your product at its location of use. The unique code is identified and all the key information you need is then instantly available at the touch of a button.

This rules out the possibility of mistakes when copying the 18-digit serial number from the nameplate. There's no need to print out information material from your PC, either. of our products are already being delivered with the new product label.

That's because the QR code already includes the serial number – it couldn't be quicker, simpler or more direct. Over 80 percent of our products are already being delivered with the new product label, and this proportion is increasing all the time.

Incidentally, you can scan in the code using either the standard function on your smartphone or our SEW "Product ID plus" app. If you use the standard reading function on your mobile device, it opens SEW-EURODRIVE's clear, user-friendly Digital Services Cockpit. If, on the other hand, you call up the QR code via the SEW "Product ID plus" app, it recognizes the serial number in the URL and you instantly obtain access to all product-specific details and functions from your normal app environment.