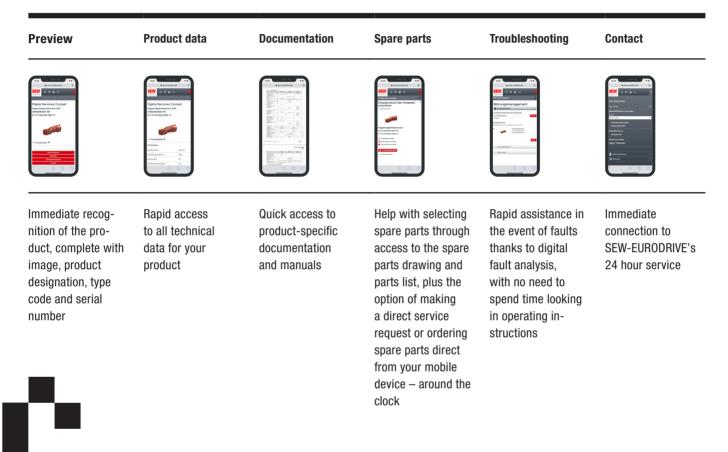

# YOUR BENEFITS -AT A GLANCE

#### THE ADDED VALUE FOR YOU

We certainly are! We're already preparing further services for you: Predictive maintenance, condition monitoring and startup assistance functions will soon also be available in your Digital Services Cockpit.