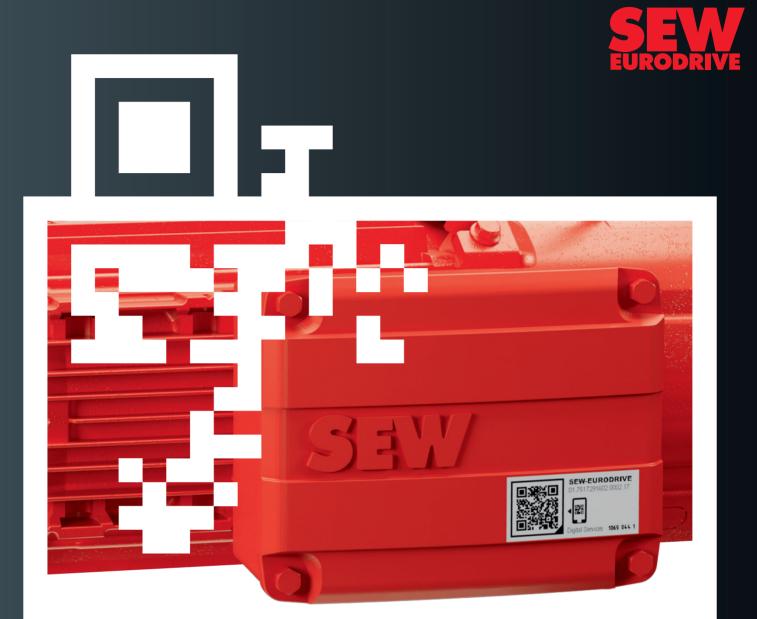

### DIRECT TO YOUR SMARTPHONE BY SCANNING A QR CODE

Whether you're looking to start up your system complete with its drive technology or need rapid access to information to deal with a fault, we can help. Customers using our Online Support tool know they will quickly be able to find and access all the necessary details for their product.

What's more, our new product label will save you even more time from now on. A customized adhesive label incorporating a QR code ensures super-fast, mobile access to our Online Support tool's Digital Services. You can scan this code directly from the label on your product at its location of use. The unique code is identified and all the key information you need is then instantly available at the touch of a button.

That's because the QR code already includes the serial number – it couldn't be quicker, simpler or more direct. Over 80 percent of our products are already being delivered with the new product label, and this proportion is increasing all the time.